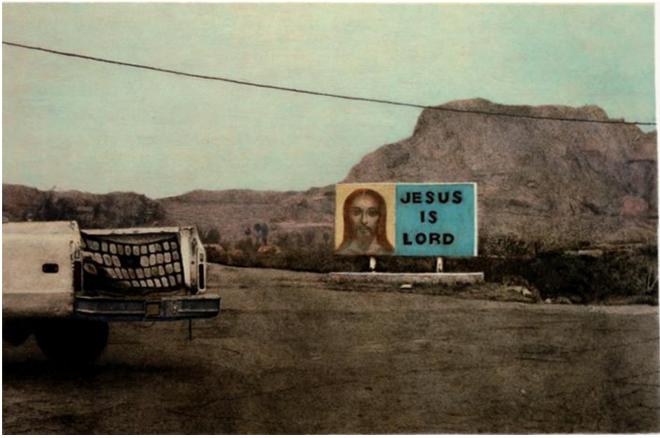

2007 John-Erik attended an Alpha course in our congregation. He became a Christian and was baptized . Nw John-Erik has given a lithograph with an edition of 360 copies toward the church building. The lithograph is called "Jesus is Lord " and proceeds will go to the new church.

## John -Eriks word on the picture

"The subject was taken in the border between California and Arizona. These areas are desert areas. On this b ig billboard 's text, Jesus is Lord, and a portrait of Jesus. This led my thoughts on Jesus when he forty days te mpted of the devil in the desert and rejected all his proposals. This makes me think of my own desert expeditions and then Jesus stands as a shining example to follow."

Facts about the Lithography: Lithography name : Jesus is Lord Lithography Edition: 1/360-360/360 Lithography size : 34,5 x52 cm (Image Area ) Lithography paper : Portofino Granoso 300grs Number of colors : 8 pcs Signed and numbered even a'tergo / back

You order the lithograph by mailing <u>kalle@skillingemissionshus.se</u> and provide your name , phone number and address .

Lithograph, "Jesus is Lord"

Artist John-Erik Franzén

Portrait painting of the swedish king and his family.