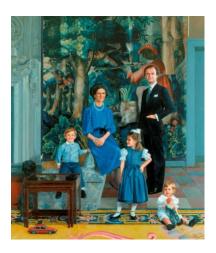

One of Sweden 's most famous artists is John-Erik Franzén. When the Swedish king wanted to make a portrait painting of their family, they chose John-Erik as the artist. That portrait now hangs in one of the King's castles.

You order the lithograph by mailing <u>kalle@skillingemissionshus.se</u> and provide your name , phone number and address .

Lithograph, "Jesus is Lord"

Artist John-Erik Franzén

Portrait painting of the swedish king and his family.